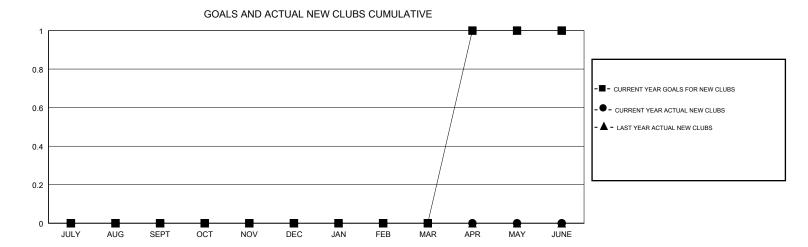

## MIKLOS HORVATH **LOCATION HUNGARY GMT CA** Clubs Members RESULTS FOR 2017-2018 RESULTS FOR 2017-2018 NEW CLUB GOAL NEW CLUBS DROPPED CLUBS MEMBER GROWTH NET MEMBER GROWTH DROPPED QUARTER QUARTER GOAL ACTUAL MEMBERS ACTUAL (including transfers) 0 0 0 0 15 33 JULY/AUG/SEPT JULY/AUG/SEPT 0 0 8 15 OCT/NOV/DEC OCT/NOV/DEC 0 0 0 0 0 0 JAN/FEB/MAR JAN/FEB/MAR 0 0 20 0 0 APR/MAY/JUNE APR/MAY/JUNE