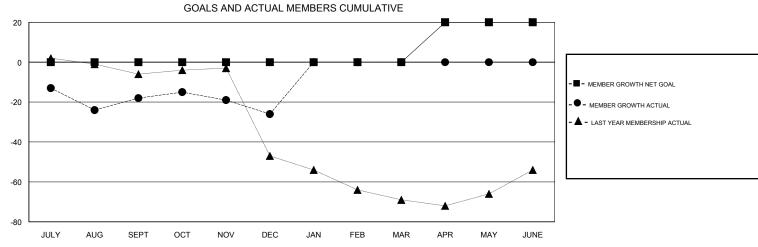

## MIKLOS HORVATH **LOCATION HUNGARY GMT CA** Clubs Members RESULTS FOR 2017-2018 RESULTS FOR 2017-2018 NEW CLUB GOAL NEW CLUBS DROPPED CLUBS MEMBER GROWTH NET MEMBER GROWTH DROPPED QUARTER QUARTER GOAL ACTUAL MEMBERS ACTUAL (including transfers) 0 0 0 0 15 33 JULY/AUG/SEPT JULY/AUG/SEPT 0 0 8 15 OCT/NOV/DEC OCT/NOV/DEC 0 0 0 0 0 0 JAN/FEB/MAR JAN/FEB/MAR 0 0 20 0 0 APR/MAY/JUNE APR/MAY/JUNE